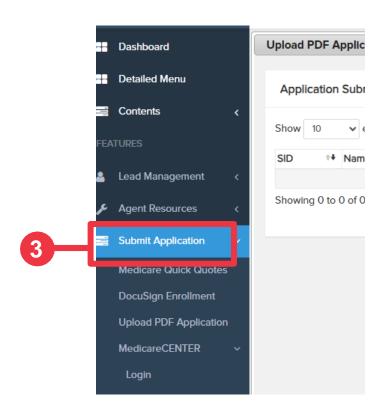

- On the left side navigation menu, click Submit Application
- 4 Then, click
  Upload PDF
  Application

(cont.)

6 Click Add New to create a new application

(cont.)

- A pop-up box labeled Create Application will appear and input all information for your member, including:
  - First Name
  - Last Name
  - Date of Birth
  - Phone Number
  - Carrier If carrier is not listed, please select any as Submissions does not see this information.
    - Only select the Direct Submission Box if the application has been submitted direct to the carrier.