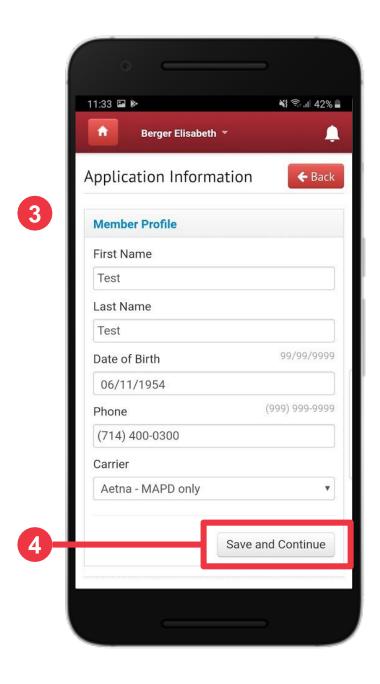

- Input all information for your member, including:
  - First Name
  - Last Name
  - Date of Birth
  - Phone Number
  - Carrier Chosen
- **4** Tap Save and Continue

(cont.)

Tap Snap a Picture to begin taking images of the written application