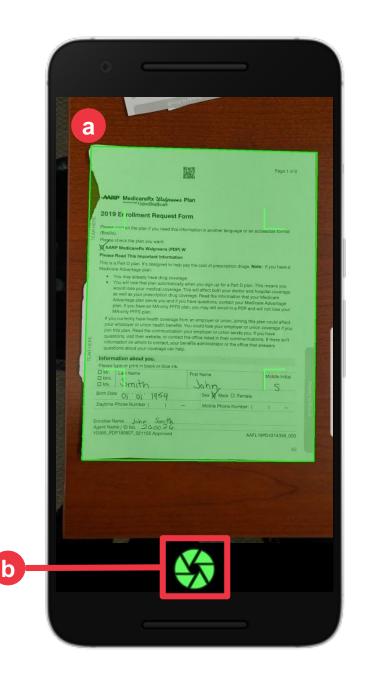

IMPORTANT: Please have the **AGA Enrollment Coversheet** included in your images.

(cont.)

- 6
- a Android: Align your application within the green box
- **D** Tap the **Green Camera Shutter** button to snap the application