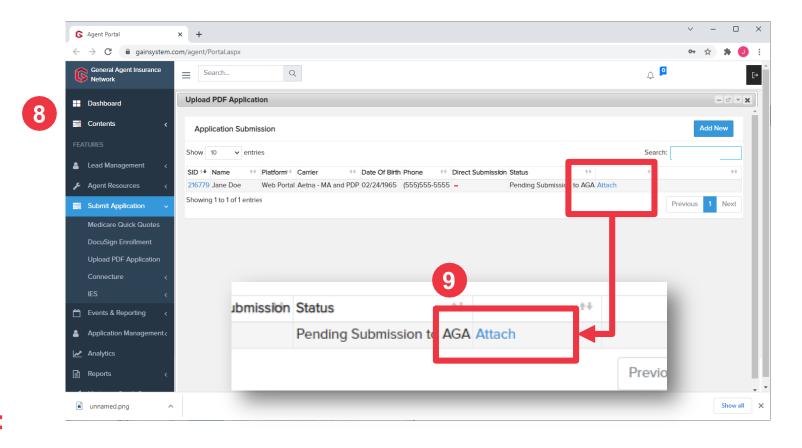

Click Save and Continue

(cont.)

- 8 You will see your application in the table; however, it is not complete yet
- Upload your written application that you have scanned by clicking Attach

#### **IMPORTANT:**

Please have the AGA
Enrollment Coversheet
included with your
scanned applications.

(cont.)

- When you see the name of your uploaded file to the right of "Status", click Submit Application to AGA
- Confirm you are ready to submit your written application to AGA in the pop-up window