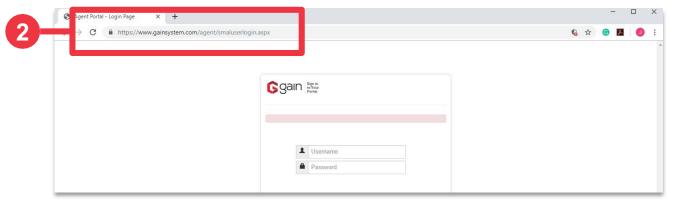

# Logging In

- You can find the login portal on our website, www.appliedga.com;
- Or use the link:

  <a href="https://www.gainsystem.com/gainsystem.com/agent/smaluserlogin.aspx">www.gainsystem.com/agent/smaluserlogin.aspx</a>
  - To log in, enter your designated username and password