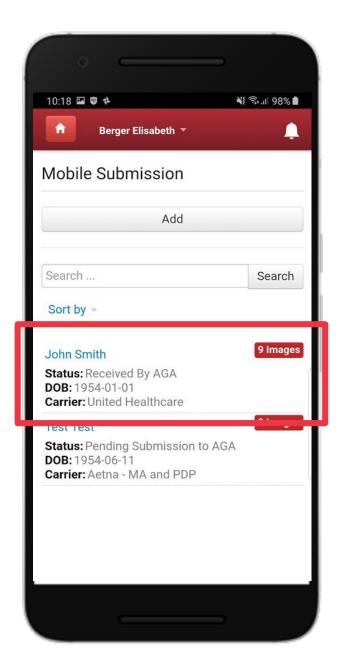

|
|                                                                                                                                                                                                                                                   | , inchi                                                                                                                                                                                                        |

(cont.)

- You will be able to review and retake the photos as needed
- Once you have taken a picture of EACH PAGE of the application, tap Submit Application to AGA once you are ready and finished





(cont.)

You can now see your newly-submitted application in your Agent Portal



# Submitting via Desktop

# 3. AGA Agent Portal

### You will need:

- Scanner
- Laptop or computer
- Internet connection
- Your AGA Agent Portal login
- AGA Enrollment Coversheet
- Written application



# Setting up

Please have your written application scanned to your computer in a PDF format.







# Logging In

- You can find the login portal on our website, www.appliedga.com;
- Or use the link:

  <a href="https://www.gainsystem.com/gainsystem.com/agent/smaluserlogin.aspx">www.gainsystem.com/agent/smaluserlogin.aspx</a>
  - To log in, enter your designated username and password





- On the left side navigation menu, click Submit Application
- 4 Then, click
  Upload PDF
  Application





(cont.)

6 Click Add New to create a new application



(cont.)

- A pop-up box labeled Crea