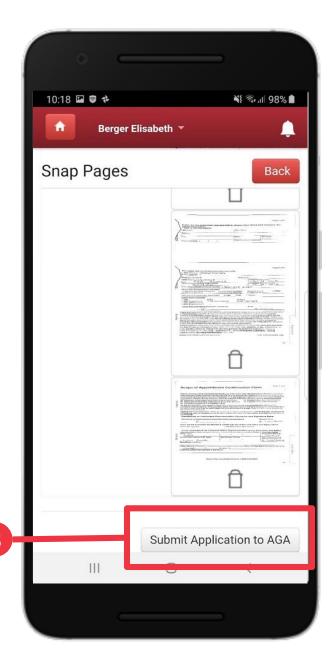

(cont.)

- You will be able to review and retake the photos as needed
- Once you have taken a picture of EACH PAGE of the application, tap Submit Application to AGA once you are ready and finished

(cont.)