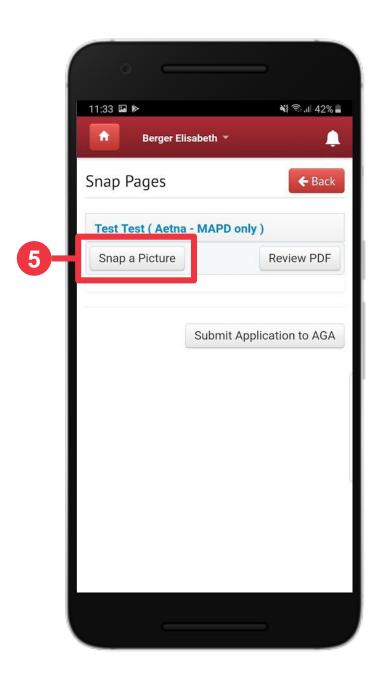

- Input all information for your member, including:
  - First Name
  - Last Name
  - Date of Birth
  - Phone Number
  - Carrier Chosen
- **4** Tap Save and Continue

(cont.)

Tap Snap a Picture to begin taking images of the written application