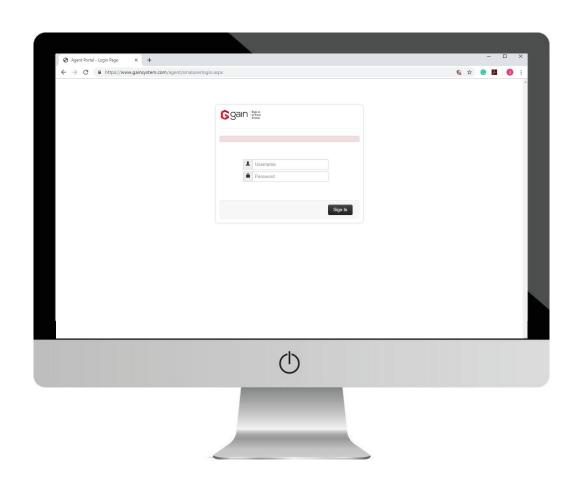

# Logging In

- You can find the login portal on our website, www.appliedga.com;
- Or use the link:

  <a href="https://www.gainsystem.com/gainsystem.com/agent/smaluserlogin.aspx">www.gainsystem.com/agent/smaluserlogin.aspx</a>
  - To log in, enter your designated username and password