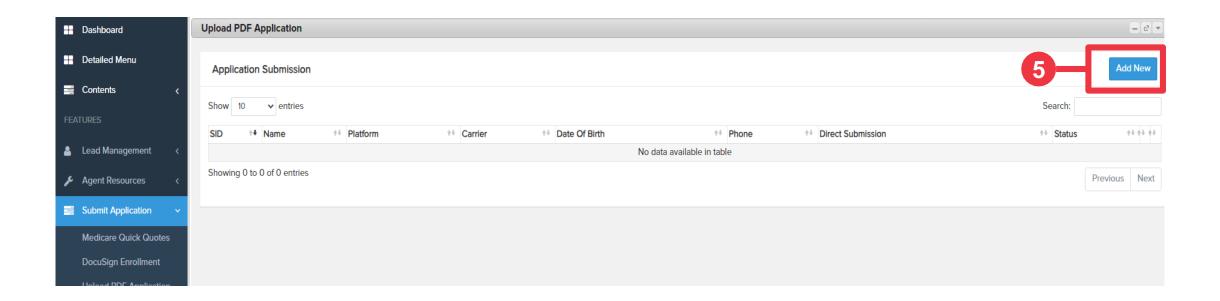

- On the left side navigation menu, click Submit Application
- 4 Then, click
  Upload PDF
  Application

(cont.)

6 Click Add New to create a new application

(cont.)

- A pop-up box labeled Create Application will appear and input all information for your member, including:
  - First Name
  - Last Name
  - Date of Birth
  - Phone Number
  - Carrier If carrier is not listed, please select any as Submissions does not see this information.
    - Only select the Direct Submission Box if the application has been submitted direct to the carrier.

Click Save and Continue

(cont.)

- 8 You will see your application in the table; however, it is not complete yet
- Upload your written application that you have scanned by clicking Attach