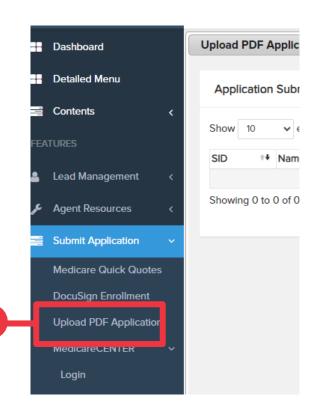

- On the left side navigation menu, click Submit Application
- 4 Then, click
  Upload PDF
  Application

(cont.)

6 Click Add New to create a new application

(cont.)

- A pop-up box labeled Create Application will appear and input all information for your member, including:
  - First Name
  - Last Name
  - Date of Birth
  - Phone Number
  - Carrier If carrier is not listed, please select any as Submissions does not see this information.
    - Only select the Direct Submission Box if the application has been submitted direct to the carrier.