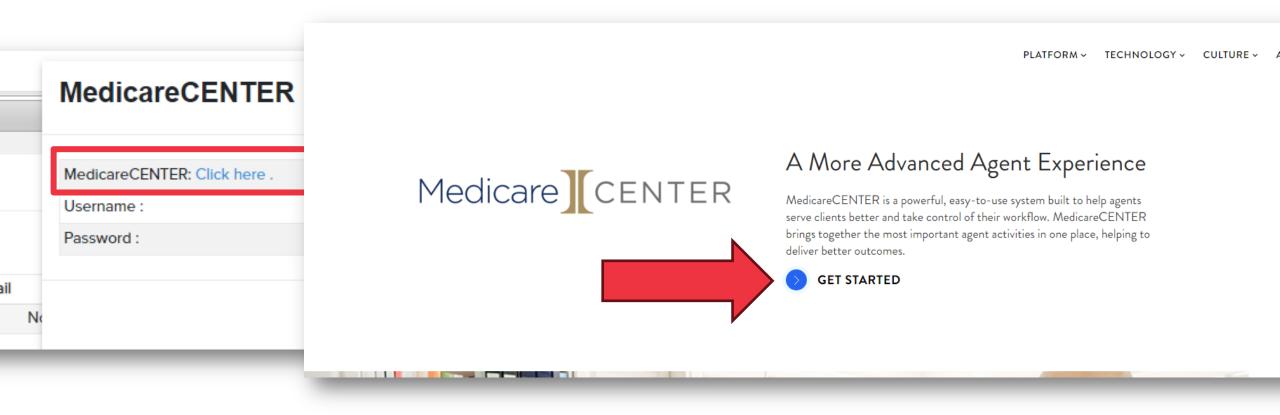

## 1. MedicareCenter

Log in to the Agent Portal and on the left navigation, go to "Submit Application"

Click on "MedicareCenter". You will find your login information and the link.

Once you are on the MedicareCenter page, click "Get Started" to login.