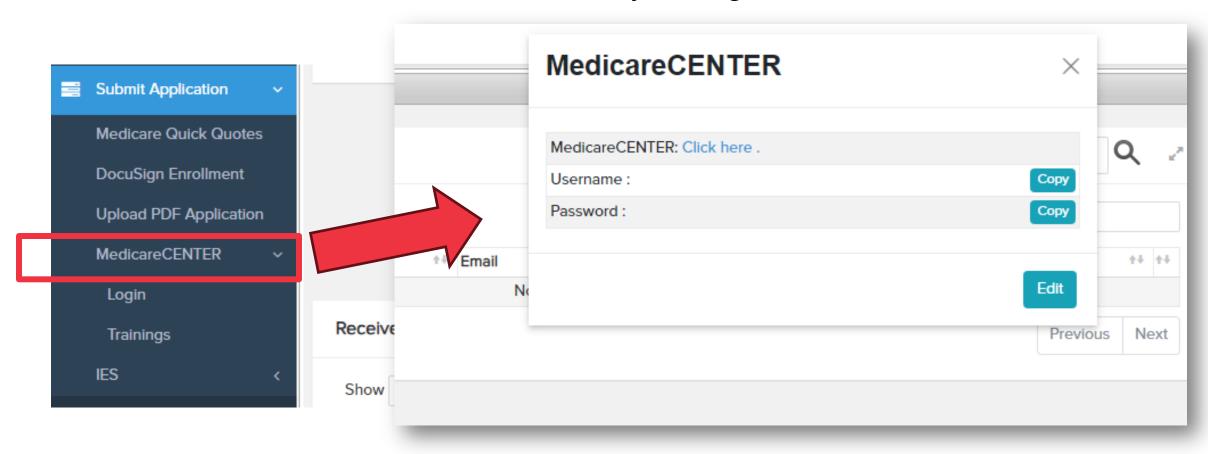

## 1. MedicareCenter

Log in to the Agent Portal and on the left navigation, go to "Submit Application"

Click on "MedicareCenter". You will find your login information and the link.

Once you are on the MedicareCenter page, click "Get Started" to login.