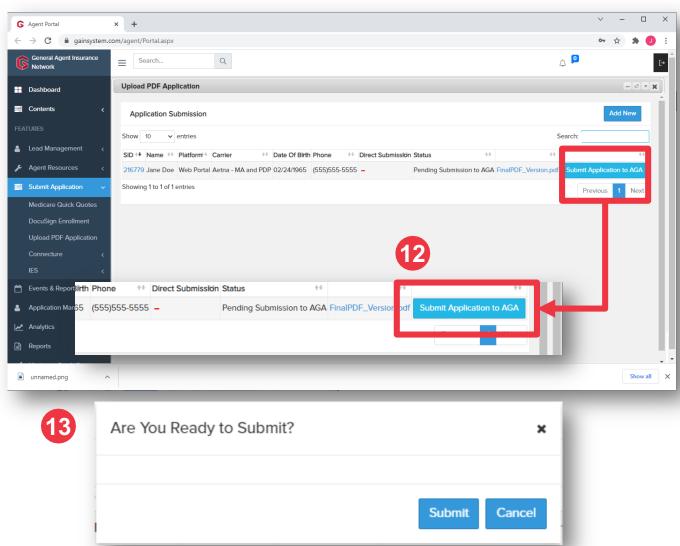

#### **IMPORTANT:**

Please have the AGA
Enrollment Coversheet
included with your
scanned applications.

(cont.)

- When you see the name of your uploaded file to the right of "Status", click Submit Application to AGA
- Confirm you are ready to submit your written application to AGA in the pop-up window