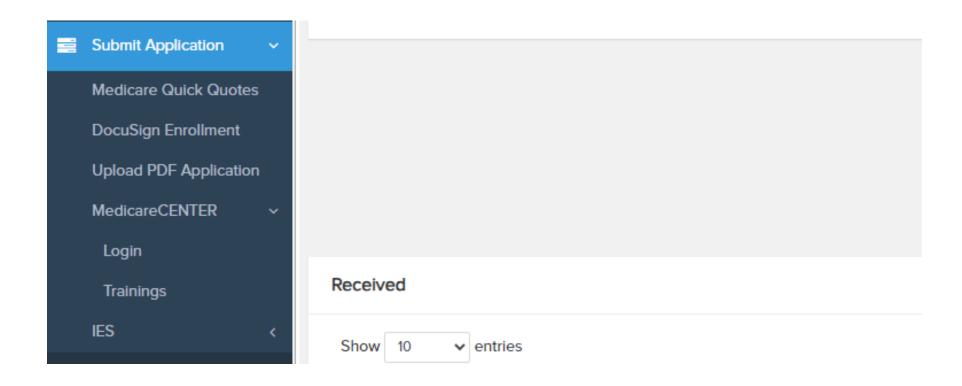

# Using MedicareCenter

## 1. MedicareCenter

Log in to the Agent Portal and on the left navigation, go to "Submit Application"

Click on "MedicareCenter". You will find your login information and the link.

Once you are on the MedicareCenter page, click "Get Started" to login.