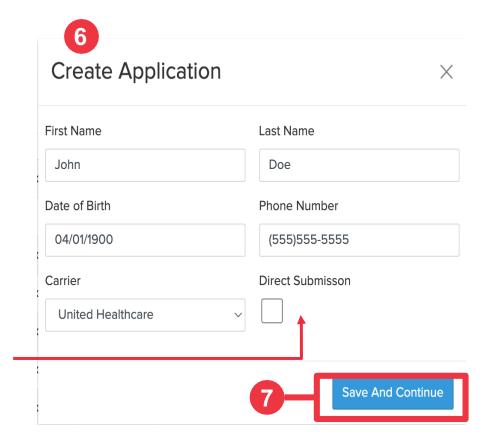

- On the left side navigation menu, click Submit Application
- 4 Then, click
  Upload PDF
  Application

(cont.)

6 Click Add New to create a new application

(cont.)

- A pop-up box labeled Create Application will appear and input all information for your member, including:
  - First Name
  - Last Name
  - Date of Birth
  - Phone Number
  - Carrier If carrier is not listed, please select any as Submissions does not see this information.
    - Only select the Direct Submission Box if the application has been submitted direct to the carrier.

Click Save and Continue

(cont.)

- 8 You will see your application in the table; however, it is not complete yet
- Upload your written application that you have scanned by clicking Attach