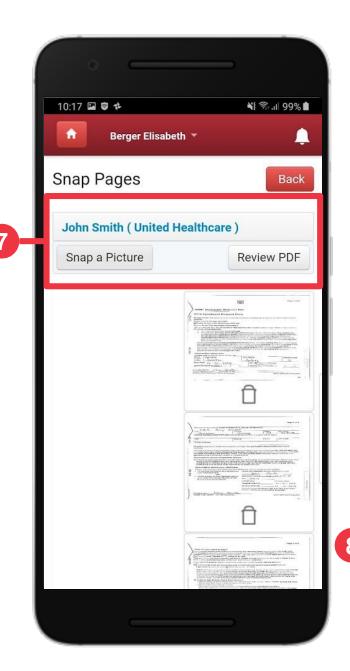

(cont.)

- You will be able to review and retake the photos as needed
- Once you have taken a picture of EACH PAGE of the application, tap Submit Application to AGA once you are ready and finished

(cont.)

You can now see your newly-submitted application in your Agent Portal