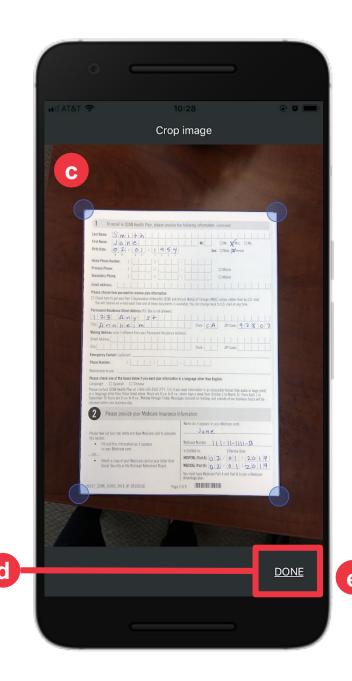

You may crop the image to your liking or continue as is by tapping **Next** 

(cont.)

- iOS: Align your application within the blue highlight and tap the white button to snap your photo
  - c Adjust the blue circles to each corner of the page
  - d Tap Done
  - Tap Next