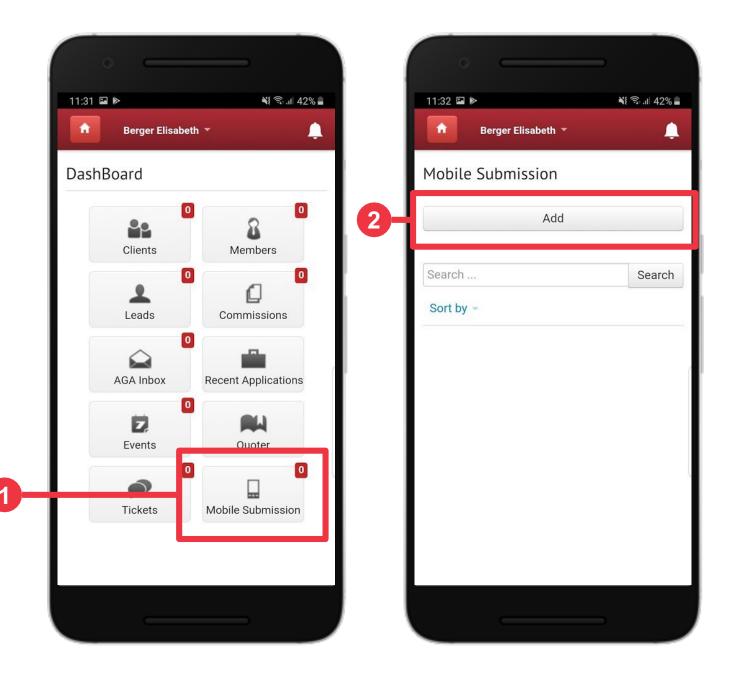

# Logging In

Enter the same username and password you use for the desktop version of the Agent Portal

- Once logged in, tap Mobile Submission
- 2 Tap Add to start inputting the written application

(cont.)